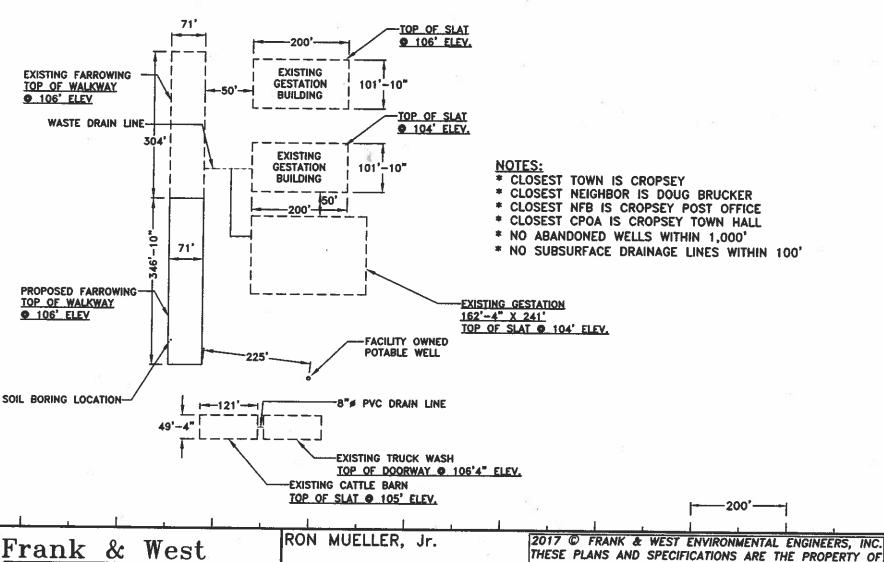

Two (2) concrete breeding/gestation barn manure pits each approximately 200 ft. x 102 ft. x 8 ft. each with 6 concrete pump out pits approximately (6 ft. x 6 ft. x 8 ft. deep), approximately 20,400 square ft. of precast concrete slat flooring over the manure pits and 676 linear feet of 4 inch diameter perforated perimeter drainage tile;

One (1) concrete breeding/gestation barn manure pit approximately 241 ft. x 163 ft. x 8 ft. with 8 concrete pump out pits approximately (6 ft. x 6 ft. x 8 ft. deep), approximately 38,880 square ft. of precast concrete slat flooring over the manure pit and

904 linear feet of 4 inch diameter perforated perimeter drainage tile;

One (1) concrete cattle finishing barn manure pit approximately 121 ft. x 50 ft. x 8 ft. deep) with 2 concrete pump out pits approximately (6 ft. x 6 ft. x 8 ft. deep), approximately 5,760 square ft. or precast concrete slat flooring over the manure pit and 676 linear feet of 4 inch diameter perforated perimeter drainage tile; and

Sixty (60) concrete swine farrowing barn manure sumps each measuring 7.5 ft. x 70 ft. x 2 ft., the plastic slatted floor over the pits and the concrete guttering and 825 linear feet of 8 inch diameter SDR35 pipe that drains all livestock waste sumps to the breeding/gestation deep pits.

Livestock waste management facilities include:

two (2) concrete breeding/gestation barn manure pits each approximately 200 ft. (length) x 102 ft. (width) x 8 ft. (depth) each with 6 concrete pump out pits approximately (6 ft. x 6 ft. x 8 ft. deep), approximately 20,400 square ft. of precast concrete slat flooring over the manure pits and 676 linear feet of 4 inch diameter perforated perimeter drainage tile;

one (1) concrete breeding/gestation barn manure pit approximately 241 ft. (length) x 163 ft. (width) x 8 ft. (depth) with 8 concrete pump out pits approximately (6 ft. x 6 ft. x 8 ft. deep), approximately 38,880 square ft. of precast concrete slat flooring over the manure pit and 904 linear feet of 4 inch diameter perforated perimeter drainage tile;

one (1) concrete cattle finishing barn manure pit approximately 121 ft. (length) x 50 ft. (width) x 8 ft. (depth) with 2 concrete pump out pits approximately (6 ft. x 6 ft. x 8 ft. deep), approximately 5,760 square ft. of precast concrete slat flooring over the manure pit and 676 linear feet of 4 inch diameter perforated perimeter drainage tile; and

sixty (60) concrete swine farrowing barn manure sumps each measuring 7.5 ft. (width) x 70 ft. (length) x 2 ft. (depth), the plastic slatted floor over the pits and the concrete guttering and 825 linear feet of 8 inch diameter SDR35 pipe that drains all livestock waste sumps to the breeding/gestation deep pits.