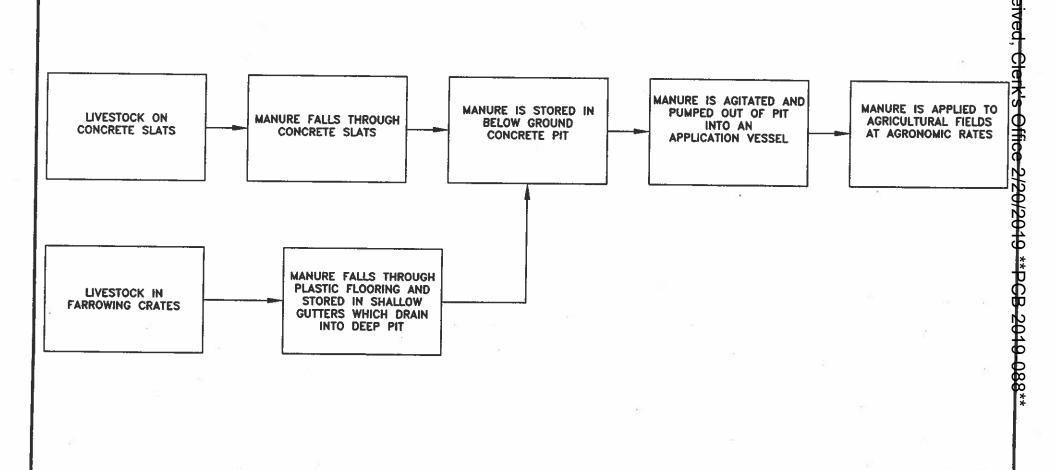

This livestock waste management facility is used to collect, transport, and/or store livestock waste prior to cropland application, and is further described in Exhibit A.

Section 11-10 of the Property Tax Code, 35 ILCS 200/11-10 (2018), and Section 125.200(a) of the Board's regulations, 35 Ill. Adm. Code 125.200(a), define "pollution control facilities" as:

Page No. 2 Log No. TC-139194

These livestock waste management facilities are used to collect, transport and/or store livestock wastes prior to cropland application.

These facilities are further described in the enclosed applications and supporting documents.

Is there a pollutant control flow diagram? Yes

Is there sufficient diagrams showing the pollution control facilities? Yes

This facility generates the following pollutants and prevents their discharge as indicated: Livestock waste is collected and land applied to cropland.